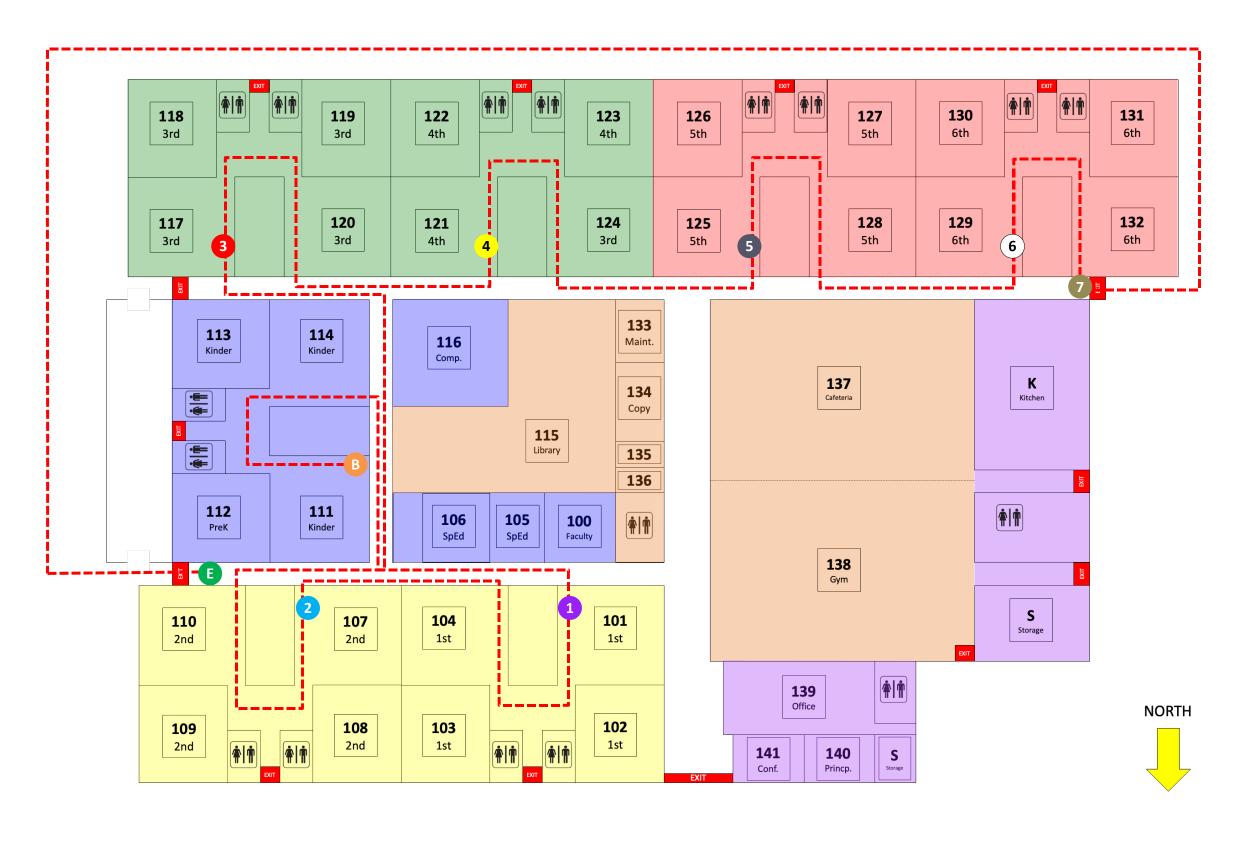

## **Mountain Shadows 2021 Halloween Parade**

| Daniel Danie |                                                                                                                            |
|--------------|----------------------------------------------------------------------------------------------------------------------------|
| Parade Route |                                                                                                                            |
| В            | Admin begins parade in Kinder                                                                                              |
| 1            | They go through first grade picking up each class                                                                          |
| 2            | Then through second doing the same                                                                                         |
| 3            | Then third                                                                                                                 |
| 4            | Fourth                                                                                                                     |
| 5            | Fifth                                                                                                                      |
| 6            | Sixth                                                                                                                      |
| 7            | Exit the building and walk around the South and East sides                                                                 |
| E            | Enter through the 2 <sup>nd</sup> grade doors, with teachers returning students to their classes as they enter the school. |

After the students parade through the classrooms, we will exit out the 6th grade side doors and walk along the path set out by Innocent. We will go towards the southeast of the building and work our way up to the second grade door on the East side of the building. Lead your students through the door and back to your classroom. They will return back to your classroom to get their belongings. Then you will escort your students out your grade level doors as usual like end of the day procedures.