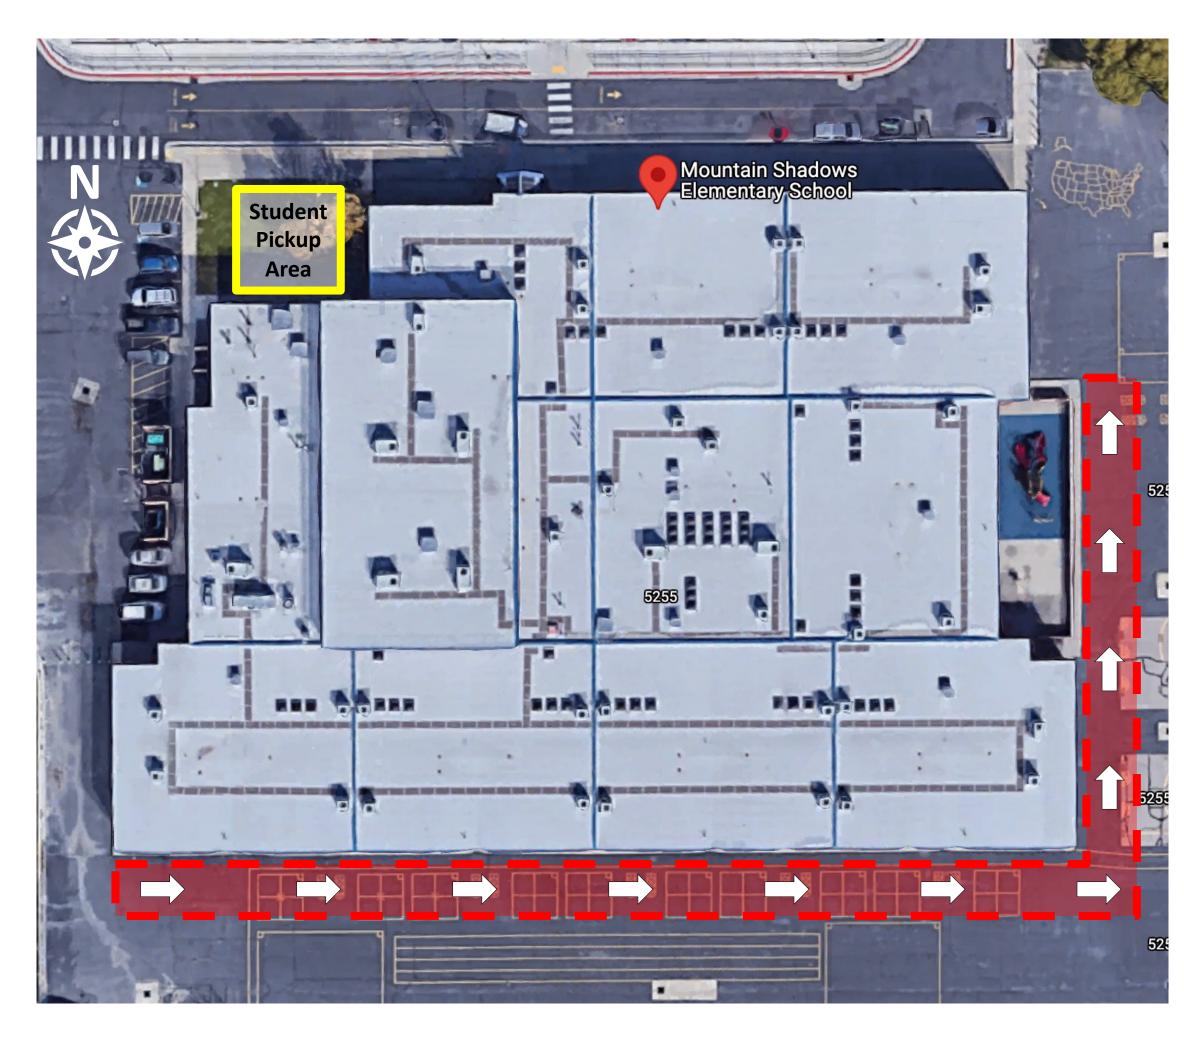

## Mountain Shadows Halloween Parade 2021

Students will parade along the South and East sides of the building as shown below.

Families will be able to gather along both sides of the parade route.

Students will re-enter the building, and then be dismissed from their grade-level doors like normal.

After dismissal, families can pickup their students in the designated area at the Northwest corner of the school.

Due to COVID precautions, we ask that families do not enter the school building.

Thank you!